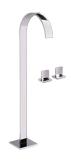

## G-1815-C14

Sade Collection Sade Floor-Mounted Vessel Filler w/Deck-**Mounted Handles** 

## **Product Features**

- Floor-mount installation
- Aerated flow rate ≤ 1.2 max gpm
- Deck-mounted handle installation
- 9-7/8" spout reach45"-48" spout height (approximate)
- Drain assembly not included
- Handles are required to install rough