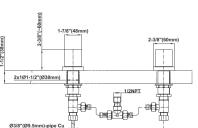

## **Product Features**

- Floor-mount installation
- Aerated flow rate ≤ 1.2 max gpm
- Deck-mounted handle installation
- 9-7/8" spout reach45"-48" spout height (approximate)
- Drain assembly not included
- Handles are required to install rough