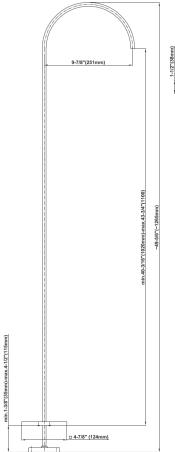

## **Product Features**

- Floor-mount installation
- Aerated flow rate ≤ 1.2 max gpm
- Deck-mounted handle installation
- 9-7/8" spout reach45"-48" spout height (approximate)
- Drain assembly not included
- Handles are required to install rough