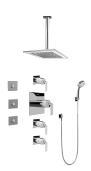

## GC1.131A-LM40S

Immersion Collection Contemporary Square Thermostatic Set w/Body Sprays & Handshower (Rough & Trim)

## **Product Features**

- 8" Rain Showerhead with 12" Ceiling-Mounted Shower Arm
- Flush-Mounted Swivel Body Sprays (3 pieces)
- Handshower Set w/Wall Bracket and Multi-function Handshower
- 3/4" Thermostatic Valve
- Stop/Volume Control Valves (3 pieces)
- Flow rates: showerhead ≤ 1.8 max gpm, handshower ≤ 1.5 max gpm, body sprays ≤ 1.5 max gpm each
- Optional Extension Kit Available