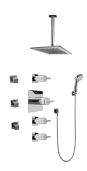

## GC1.231A-C14S

Contemporary Square Thermostatic Set w/Body Sprays & Handshower (Rough & Trim)

## **Product Features**

- 8" Rain Showerhead with 12" Ceiling-Mounted Shower Arm
- Square Body Sprays w/Solid Brass Swivel Head (3 pieces)
- Handshower Set w/Wall Bracket and Multi-function Handshower
- 3/4" Thermostatic Valve
- Stop/Volume Control Valves (3 pieces)
- Flow rates: showerhead ≤ 1.8 max gpm, handshower ≤ 1.5 max gpm, body sprays ≤ 1.5 max gpm each
- Optional Extension Kit