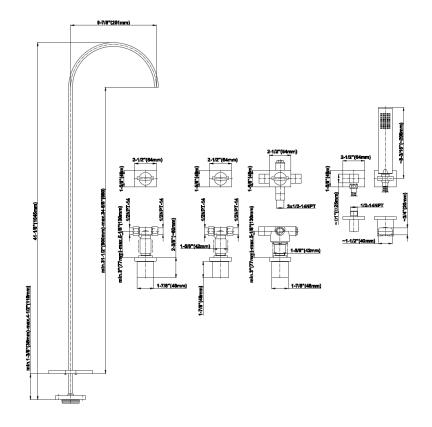

## G-1853-C14U

Sade Collection Sade Floor-Mounted Tub Filler w/Wall-Mounted Handshower & Diverter

## **Product Features**

- Floor-mounted spout installation
- Aerated Flow Rate ~10.6 gpm @45 psi
- Handshower flow rate ≤1.5 max gpm

- 9-7/8" spout reach
  37"- 40" spout height
  Optional in-line pressure balancing valve
- Wall-mounted handle installation