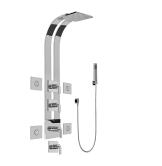

## GE1.120A-LM40S

Immersion Collection Square Thermostatic Ski Shower Set w/Body Sprays & Handshowers (Trim & Rough)

## **Product Features**

- 3/4" Thermostatic Valve and Trim
- Showerhead with No-Clog, Easy-Clean Spray Nozzles
- Swivel Body Sprays (4 pieces)
- Handshower Set w/Wall
  Bracket
- Stop/Volume Control Valves and Trim (3 pieces)
- Optional Extension Kit
- 3/4" Thermostatic Rough Valve Flow Rate ~18 gpm @60 psi
- Flow Rates: showerhead ≤2.5 max gpm, handshower ≤ 1.5max gpm