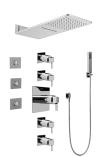

## GH1.123A-LM39S

Aqua-Sense Collection Full Square Thermostatic Shower System

## **Product Features**

- 3/4" thermostatic valve and trim
- G-8226 dual-function showerhead, with rainfall & cascade settings, features 100 no-clog, easy-clean spray nozzles
- Swivel body sprays (3 pieces)
- Handshower set w/wall bracket
- Stop/volume control valves and trim (4 pieces)
- 3/4" thermostatic rough valve flow rate ~18 gpm @ 60 psi
- Flow Rates: rainfall ≤2.0 max gpm, cascade ≤2.0 max gpm, handshower≤ 1.5max gpm