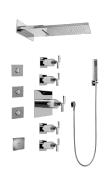

## GH1.124A-C9S

Aqua-Sense Collection Full Square LED Thermostatic Shower System

## **Product Features**

- 3/4" thermostatic valve and trim
- G-8201 dual-function showerhead, with rainfall & cascade settings, features 134 no clog, easy-clean spray nozzles
- Single LED light with 6 color variations
- Swivel body sprays (3 pieces)
- Handshower set w/wall bracket
- Stop/volume control valves and trim (4 pieces)
- 3/4" thermostatic rough valve flow rate ~18 gpm @ 60 psi
- Flow Rates: rainfall ≤2.0 max gpm, cascade ≤2.0 max gpm, handshower ≤1.5 max gpm