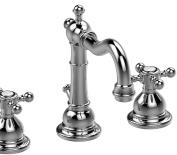

## **Product Features**

- Installs on 8" centers
- Aerated flow rate  $\leq$  1.2 max
- gpm Includes Pop-up Drain Assembly w/Lift Rod & Overflow
- Optional Decorative Trap G-9973