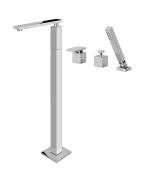

## G-3753-LM31

Solar Collection
Solar Floor-Mounted Tub Filler w/Deck
Mounted Handshower & Diverter

## **Product Features**

- Floor-mount installation
- Aerated Flow Rate ~7 gpm @45 psi
- Handshower flow rate ≤1.5 max gpm
- Deck-mounted handshower and diverter set included
- 9-13/16" spout reach
- 37-13/32" ~ spout height
- Optional in-line pressure balancing valve