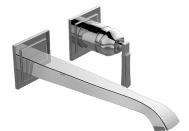

## G-6836-LM47W

Finezza Collection Finezza Wall-Mounted Lavatory Faucet w/Single Handle

## **Product Features**

- Wall-mount spout and handle installation
- Aerated flow rate ≤1.2 max gpm
- 9-3/16" spout reach
- Drain assembly not included
- Optional matching decorative trap G-9970
- Handle may be installed on left or right of spout