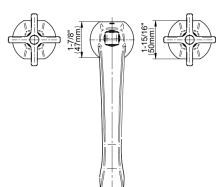

Finezza Collection Finezza DUE Roman Tub

## **Product Features**

- Aerated flow rate ~7 gpm @45 psi
- Matching deck-mounted handshower & diverter set available