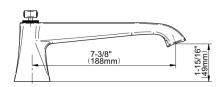

Finezza Collection Finezza DUE Roman Tub

## **Product Features**

- Aerated flow rate ~7 gpm @45 psi
- Matching deck-mounted handshower & diverter set available