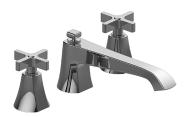

Finezza Collection Finezza DUE Roman Tub

## **Product Features**

- Aerated flow rate ~7 gpm @45 psi
- Matching deck-mounted handshower & diverter set available