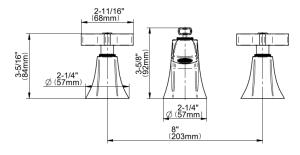

Finezza Collection Finezza DUE Roman Tub

## **Product Features**

- Aerated flow rate ~7 gpm @45 psi
- Matching deck-mounted handshower & diverter set available