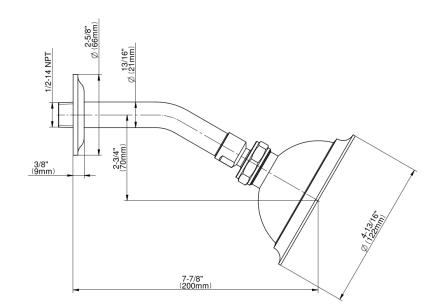

## **Product Features**

- 5" showerhead with 40 spray openings
- Metal ball-joint allows for easy showerhead angle adjustment
- Includes arm and flange
- Showerhead flow rate ≤ 1.8 max gpm