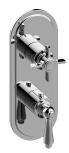

## G-8086-LM48C16-T

Camden Collection M-Series Valve Trim with Two Handles

## **Product Features**

- Two metal handles, decorative trim plate
- Use with M-Series rough valves
- LM48E0 handles should not be used with any 3-way diverted valves