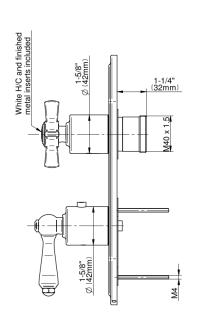

## G-8086-LM48C16-T

Camden Collection M-Series Valve Trim with Two Handles

## **Product Features**

- Two metal handles, decorative trim plate
- Use with M-Series rough valves
- LM48E0 handles should not be used with any 3-way diverted valves