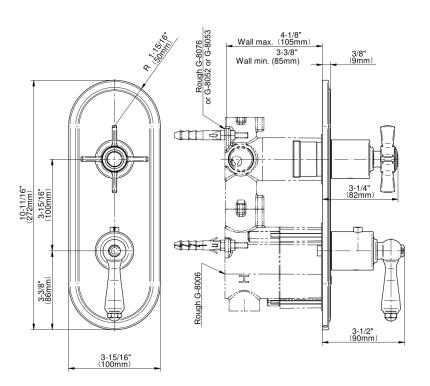

## G-8086-LM48C16-T

Camden Collection M-Series Valve Trim with Two Handles

## **Product Features**

- Two metal handles, decorative trim plate
- Use with M-Series rough valves
- LM48E0 handles should not be used with any 3-way diverted valves