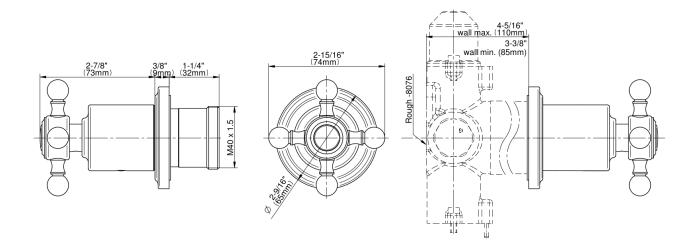

## G-8034-C2E1-T

Adley M-Series Stop/Volume Control Valve Trim with Handle

## **Product Features**

- Single metal handle and decorative trim plate
- Use with G-8076 Stop/Volume Control rough valve with Pass-Through or G-8077 Stop/Volume Control rough valve