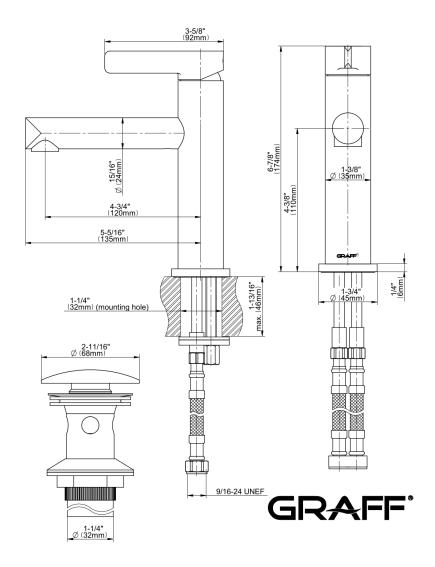

## **Product Features**

- Single-hole installation
- Aerated flow rate ≤1.2 max gpm
- 1-1/4" hole cutout
- Includes push-top umbrella pop-up drain with overflow
- Optional matching decorative trap G-9970