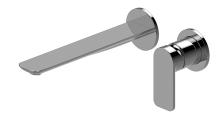

## G-6339-LM42W

Sento Collection Sento Wall-Mounted Lavatory Faucet w/Single Handle

### **Product Features**

- Wall-mount spout and handle installation
- Aerated flow rate ≤1.2 max gpm
- 9-5/16" spout reach
- Handle may be installed on left or right of spout
- Drain assembly not included
  Optional matching decorative trap G-9970
- Optional extension kit