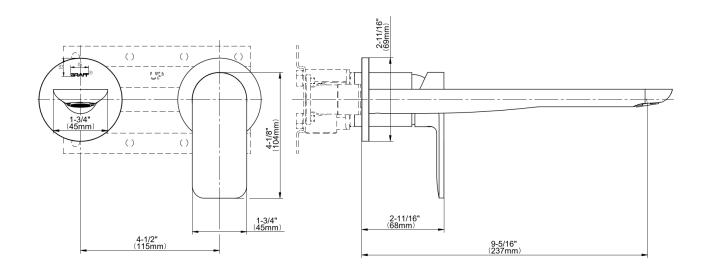

## G-6339-LM42W

Sento Collection Sento Wall-Mounted Lavatory Faucet w/Single Handle

### **Product Features**

- Wall-mount spout and handle installation
- Aerated flow rate ≤1.2 max gpm
- 9-5/16" spout reach
- Handle may be installed on left or right of spout
- Drain assembly not included
  Optional matching decorative trap G-9970
- Optional extension kit