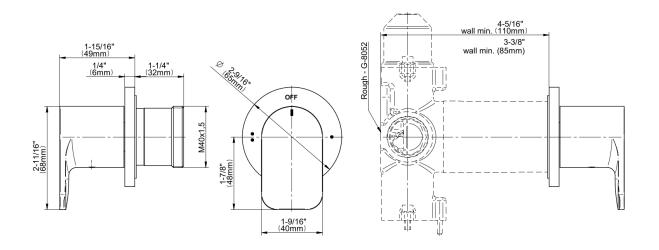

## G-8068-LM42E1-T

Sento Collection Sento M-Series 2-Way Diverter Valve Trim with Handle

## **Product Features**

- Single metal handle and decorative trim plate
- Use with G-8052 2-Way Diverter Volume Control Valve WITH Off Function and Pass-Through