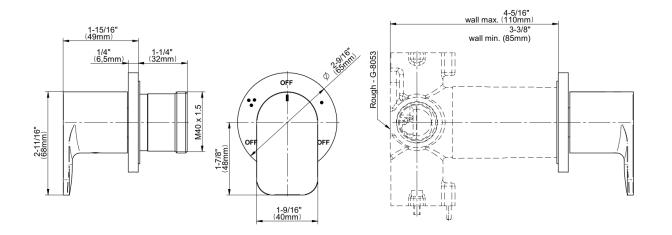

## G-8069-LM42E1-T

Sento Collection Sento M-Series 3-Way Diverter Valve Trim with Handle

## **Product Features**

- Single metal handle and decorative trim plate
- Use with G-8053 3-Way Diverter Control Valve WITH Off Function