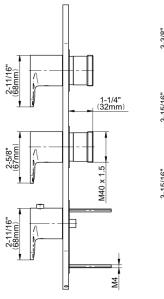

## G-8056-LM42E0-T

Sento Collection Sento M-Series Valve Trim with Three Handles

## **Product Features**

- Three metal handles,
- decorative trim plate • Use with M-Series rough
- valves