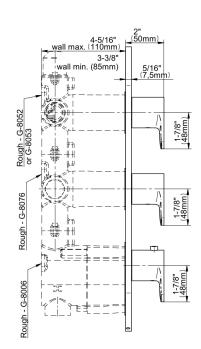

## G-8056-LM42E0-T

Sento Collection Sento M-Series Valve Trim with Three Handles

## **Product Features**

- Three metal handles,
- decorative trim plate • Use with M-Series rough
- valves