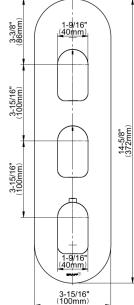

## G-8056-LM42E0-T

Sento Collection Sento M-Series Valve Trim with Three Handles

## **Product Features**

- Three metal handles,
- decorative trim plate • Use with M-Series rough
- valves