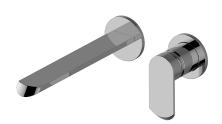

## G-6639-LM45W

Phase Collection Phase Wall-Mounted Lavatory Faucet w/Single Handle

## **Product Features**

- Wall-mount spout and handle installation
- Aerated flow rate ≤1.2 max gpm
- 9-1/4" spout reach
- Handle may be installed on left or right of spout
- Drain assembly not included
- Optional matching decorative trap G-9970
- Optional extension kit