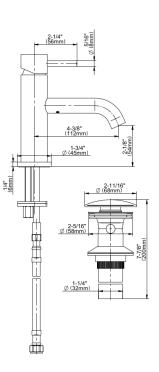

## **Product Features**

- Single-hole Installation
- Aerated flow rate ≤1.2 max gpm
- Includes push-top umbrella pop-up drain with overflow
- Optional matching decorative trap G-9970