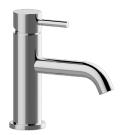

## G-6104-LM41M

M.E./M.E. 25 Collection M.E. Lavatory Faucet

## **Product Features**

- Single-hole Installation
- Aerated flow rate ≤1.2 max gpm
- Includes push-top umbrella pop-up drain with overflow
- Optional matching decorative trap G-9970