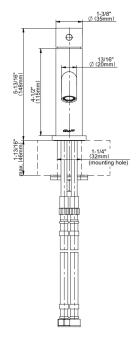

## **Product Features**

- Single-hole Installation
- Aerated flow rate ≤1.2 max gpm
- Includes push-top umbrella pop-up drain with overflow
- Optional matching decorative trap G-9970