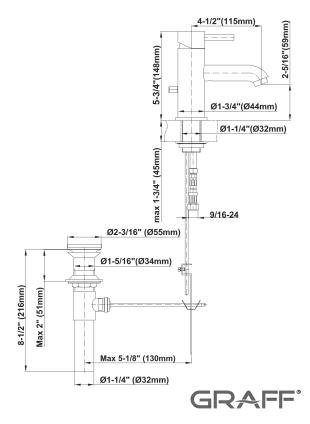

## G-6100-LM37

M.E./M.E. 25 Collection M.E. Lavatory Faucet

## **Product Features**

- Single-hole Installation
- Aerated flow rate ≤1.2 max gpm
- Includes Pop-up Drain Assembly w/Lift Rod & Overflow
- Optional Matching Decorative Trap G-9970