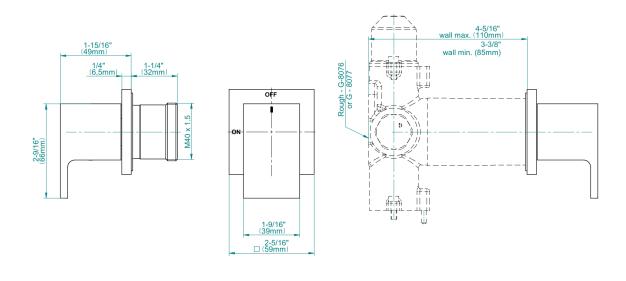

## G-8098-LM31E1-T

Solar Collection Square M-Series Stop/Volume Control Valve Trim with Handle

### **Product Features**

- Single metal handle and decorative trim plate
- Use with G-8076 Stop/Volume Control Rough Valve with Pass-Through or G-8077 Stop/Volume Control Rough Valve