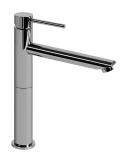

## G-6107-LM41

M.E./M.E. 25 Collection M.E. 25 Vessel Lavatory Faucet

## **Product Features**

- Single-hole Installation
- Aerated flow rate ≤1.2 max gpm
- 6-1/2" Spout Length
- Drain assembly not included
- Optional Matching Decorative Trap G-9970