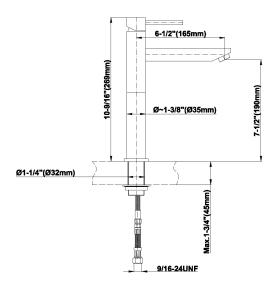

## **Product Features**

- Single-hole Installation
- Aerated flow rate ≤1.2 max gpm
- 6-1/2" Spout Length
- Drain assembly not included
- Optional Matching Decorative Trap G-9970