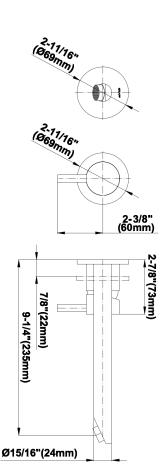

## G-6139-LM41MW

M.E./M.E. 25 Collection M.E. 25 Wall-Mounted Lavatory Faucet w/Single Handle

- **Product Features**
- Wall-mount spout and handle installation
- Aerated flow rate ≤1.2 max gpm
- 9-1/4" spout reach
- Handle may be installed on left or right of spout
- Drain assembly not included
  Optional matching decorative trap G-9970
- Optional extension kit