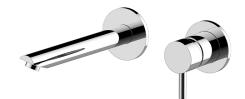

## G-6139-LM41MW

M.E./M.E. 25 Collection M.E. 25 Wall-Mounted Lavatory Faucet w/Single Handle

- **Product Features**
- Wall-mount spout and handle installation
- Aerated flow rate ≤1.2 max gpm
- 9-1/4" spout reach
- Handle may be installed on left or right of spout
- Drain assembly not included
  Optional matching decorative trap G-9970
- Optional extension kit