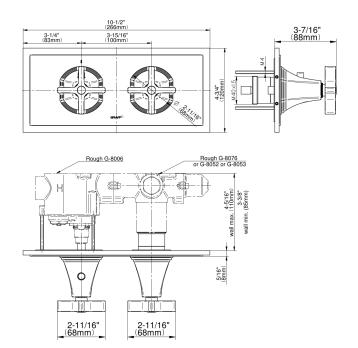

## G-8049H-C15E0-T

Finezza Collection M-Series Valve Horizontal Trim with Two Handles

## **Product Features**

- Two metal handles, decorative trim plate
- Use with M-Series rough valves
- LM47E0 handles should not be used with 2-way or 3-way diverter valves