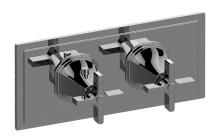

## G-8049H-C15E0-T

Finezza Collection M-Series Valve Horizontal Trim with Two Handles

## **Product Features**

- Two metal handles, decorative trim plate
- Use with M-Series rough valves
- LM47E0 handles should not be used with 2-way or 3-way diverter valves