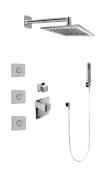

## GM2.122SG-SH0

Incanto Collection M-Series Full Thermostatic Shower System with Diverter Valve

## **Product Features**

- 3/4" thermostatic valve and trim
- 8" rain showerhead with 12" wall-mounted shower arm
- Swivel body sprays (3 pieces)
- Handshower set w/wall bracket
- 3-way diverter valve
- Showerhead features no-clog, easy-clean spray nozzles
- Optional extension kit
- 3/4" thermostatic rough valve flow rate ~12.9 gpm @60 psi
- Flow rates: showerhead ≤ 1.8 max gpm, handshower ≤ 1.5 max gpm, body sprays ≤ 1.5 max gpm each