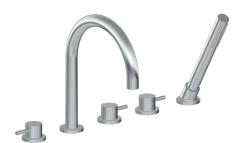

## G-6153-LM41B

M.E./M.E. 25 Collection M.E. 25 Roman Tub Set

## **Product Features**

- Aerated Flow Rate ~7 gpm @45 psi
- Deck-Mounted Handshower and Diverter Set included
- Optional in-line pressure balancing valve