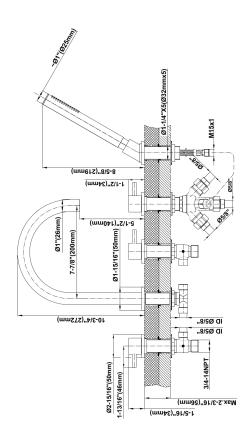

## G-6153-LM41B

M.E./M.E. 25 Collection M.E. 25 Roman Tub Set

## **Product Features**

- Aerated Flow Rate ~7 gpm @45 psi
- Deck-Mounted Handshower and Diverter Set included
- Optional in-line pressure balancing valve