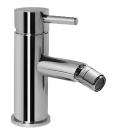

## G-6160-LM37

M.E./M.E. 25 Collection

M.E. Bidet

## **Product Features**

- Single Hole Installation
- Aerated Flow Rate ~2.2 gpm @60 psi
- Includes pop-up drain assembly with overflow