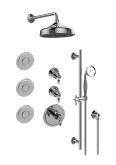

## **GS3.112SH-LM14E0** Topaz Collection M-Series Full Thermostatic Shower System

## **Product Features**

- 3/4" thermostatic valve and trim
- 8" showerhead with 11" wallmounted shower arm
- Swivel body sprays (3 pieces)Wall-mounted slide bar set
- with handshower and 59" hose • Stop/volume control valve and
- 2-way diverter valveShowerhead features no-clog, easy-clean spray nozzles
- Optional extension kit
- 3/4" thermostatic rough valve flow rate ~12.9 gpm @60 psi
- Flow rates: showerhead ≤ 1.8 max gpm, handshower ≤ 1.5 max gpm, body sprays ≤ 1.5 max gpm each