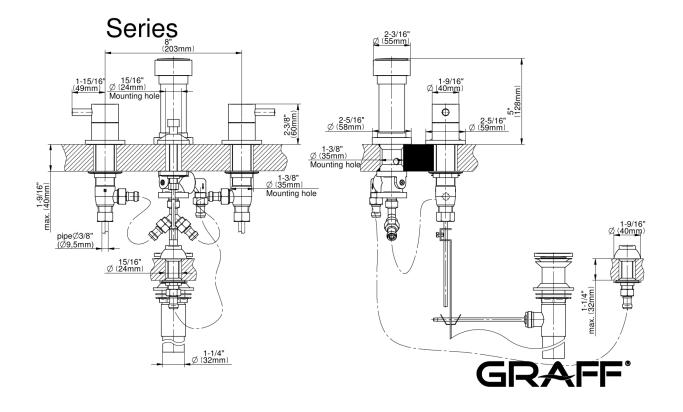

## G-6162-LM37B

M.E./M.E. 25 Collection

M.E. Bidet Set

## **Product Features**

- 4-hole installation
- Vertical spray with vacuum breaker
- Includes manual pop-up drain assembly with overflow