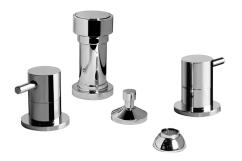

## G-6162-LM37B

M.E./M.E. 25 Collection

M.E. Bidet Set

## **Product Features**

- 4-hole installation
- Vertical spray with vacuum breaker
- Includes manual pop-up drain assembly with overflow