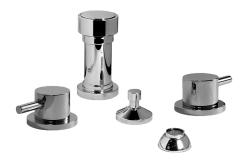

## G-6163-LM41B

M.E./M.E. 25 Collection M.E. 25 Bidet Set

## **Product Features**

- 4-hole installation
- Vertical spray with vacuum breaker
- Includes manual pop-up drain assembly with overflow