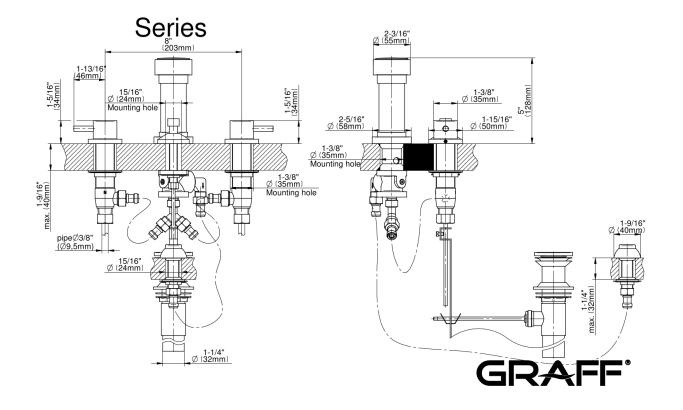

## G-6163-LM41B

M.E./M.E. 25 Collection M.E. 25 Bidet Set

## **Product Features**

- 4-hole installation
- Vertical spray with vacuum breaker
- Includes manual pop-up drain assembly with overflow