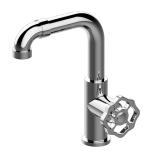

Vintage Lavatory Faucet

## **Product Features**

- Single-hole installation
- Aerated flow rate ≤ 1.2 max gpm
- 1-11/32" hole cutout
- Includes push-top umbrella pop-up drain with overflow
- Optional matching decorative trap G-9973