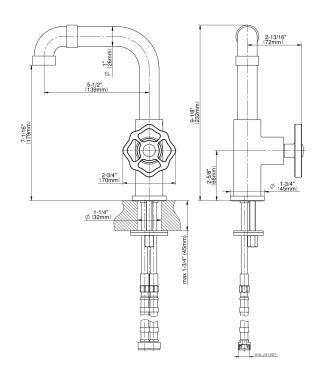

## **Product Features**

- Single-hole installation
- Aerated flow rate ≤ 1.2 max gpm
- 1-11/32" hole cutout
- Includes push-top umbrella pop-up drain with overflow
- Optional matching decorative trap G-9973