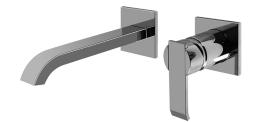

## G-6235-LM38W

Qubic Collection Qubic Wall-Mounted Lavatory Faucet w/Single Handle

## **Product Features**

- Wall-mount spout and handle installation
  Agrated Flow Rate <1.2 max
- Aerated Flow Rate ≤1.2 max gpm
- gpm • 7-1/2" spout reach
- Drain assembly not included
- Optional Matching Decorative Trap G-9971
- Optional extension kit