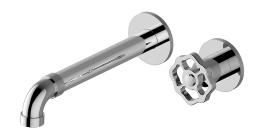

## G-11336-C18

Vintage Collection Vintage Wall-Mounted Lavatory Faucet with Single Handle

## **Product Features**

- Wall-mount spout and handle installation
  Approx flow rate < 1.2 max</li>
- Aerated flow rate ≤ 1.2 max gpm
- 9-1/4" spout reach
- Handle may be installed on left or right of spout
- Drain assembly not includedOptional extension kit
- Optional extension kitOptional matching decorative
- Optional matching c trap G-9973