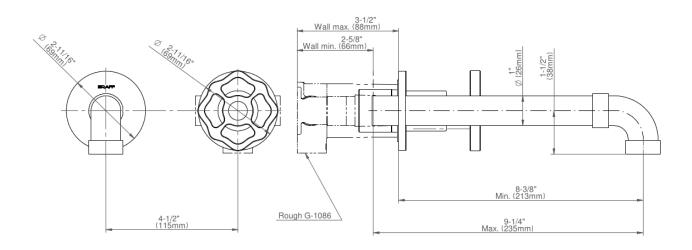

## **Product Features**

- Wall-mount spout and handle installation
  Approx flow rate < 1.2 max</li>
- Aerated flow rate ≤ 1.2 max gpm
- 9-1/4" spout reach
- Handle may be installed on left or right of spout
- Drain assembly not includedOptional extension kit
- Optional extension kitOptional matching decorative
- Optional matching c trap G-9973