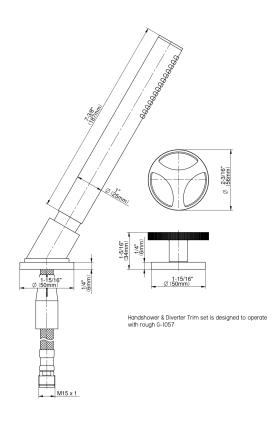

## G-6156-C19B

Harley Collection Harley Deck-Mounted Handshower and Diverter Set

## **Product Features**

- Matches G-6750-\*\*\* Roman tub set
- Handshower hose included