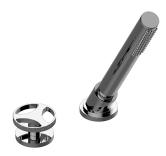

## G-6156-C19B

Harley Collection Harley Deck-Mounted Handshower and Diverter Set

## **Product Features**

- Matches G-6750-\*\*\* Roman tub set
- Handshower hose included