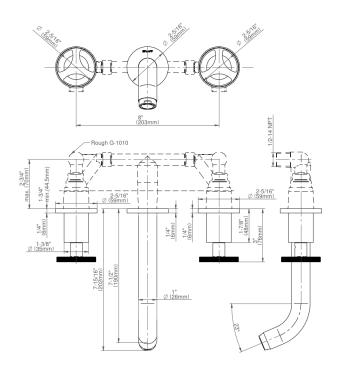

## **Product Features**

- Wall-mount spout and handle installation
- Aerated flow rate ≤1.2 max gpm
- 7-1/2" spout reach
- Drain assembly not included
- Optional matching decorative trap G-9970