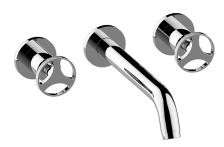

Harley Collection Harley Wall-Mounted Lavatory Faucet

## **Product Features**

- Wall-mount spout and handle installation
- Aerated flow rate ≤1.2 max gpm
- 7-1/2" spout reach
- Drain assembly not included
- Optional matching decorative trap G-9970