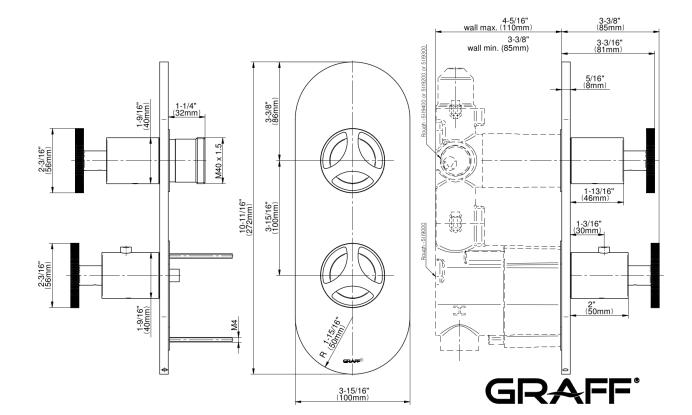

## G-8047-C19E0-T

Harley Collection Harley M-Series Valve Trim with Two Handles

## **Product Features**

- Two metal handles
- Decorative trim plate
- Use with M-Series rough valves