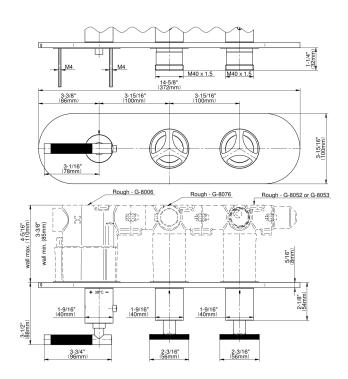

## **Product Features**

- Three metal handles
- Decorative trim plate
- Use with M-Series rough valves