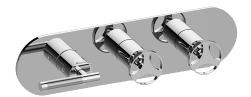

## G-8056H-LM57C19-T

Harley Collection Harley M-Series Valve Horizontal Trim with Three Handles

## **Product Features**

- Three metal handles
- Decorative trim plate
- Use with M-Series rough valves