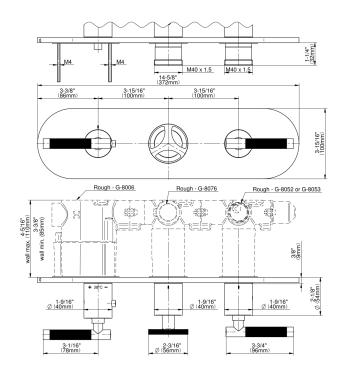

## G-8056H-ALM57C19-T

Harley Collection Harley M-Series Valve Horizontal Trim with Three Handles

## **Product Features**

- Three metal handles
- Decorative trim plateUse with M-Series rough
  - valves
- ALM57C19 handles should not be used with 2-way or 3-way diverter valves