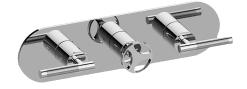

## G-8056H-ALM57C19-T

Harley Collection Harley M-Series Valve Horizontal Trim with Three Handles

## **Product Features**

- Three metal handles
- Decorative trim plateUse with M-Series rough
  - valves
- ALM57C19 handles should not be used with 2-way or 3-way diverter valves