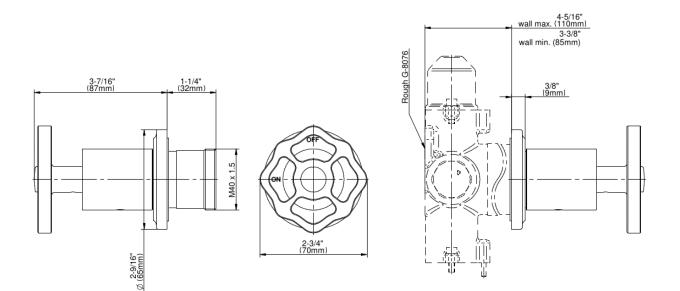

## G-8034-C18E1-T

Vintage Collection Vintage M-Series Stop/Volume Control Valve Trim with Handle

## **Product Features**

- Single metal handle
- Decorative trim plate
- Use with G-8076 Stop/Volume Control rough valve with Pass-Through or G-8077 Stop/Volume Control rough valve