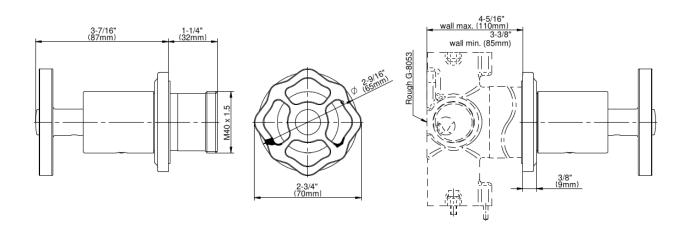

## G-8039-C18E1-T

Vintage Collection Vintage M-Series 3-Way Diverter Valve Trim with Handle

## **Product Features**

- Single metal handle
- · Decorative trim plate
- Use with G-8053 3-Way Diverter Control Valve WITH Off Function