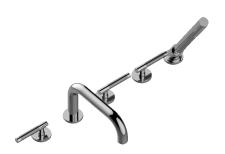

## G-6751-LM57B

Harley Collection Harley Roman Tub Set

## **Product Features**

- Aerated flow rate ~7 gpm @45 psi
- Handshower flow rate ≤1.5 max gpm
- Deck-mounted handshower and diverter set included
- Optional in-line pressure balancing valve