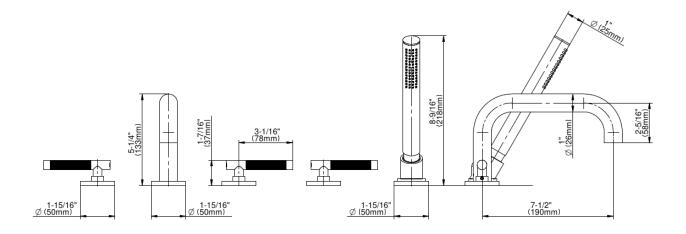

## G-6751-LM57B

Harley Collection Harley Roman Tub Set

## **Product Features**

- Aerated flow rate ~7 gpm @45 psi
- Handshower flow rate ≤1.5 max gpm
- Deck-mounted handshower and diverter set included
- Optional in-line pressure balancing valve