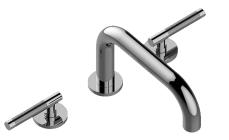

## Product Features

 Matching deck-mounted handshower and diverter

## **Code compliance**

ADA

## **Available Finishes**

- 24K Polished Gold
- 24K Brushed Gold
- 24K Brushed Gold/Onyx PVD® Accents
- Brushed Brass PVD®
- Architectural Black<sup>™</sup>
- Brushed Nickel
- Brushed Onyx PVD®
- Gunmetal PVD®
- Matte Black
- Olive Bronze
- Onyx PVD®
- Polished Brass PVD®
- Polished Chrome
- Polished Chrome/Onyx PVD®
  Accents
- Polished Nickel
- Polished Nickel/Onyx PVD®
  Accents
- Architectural White

\* Special order finish - call for availability



Roman Tub Trim set is designed to operate with rough G-1037