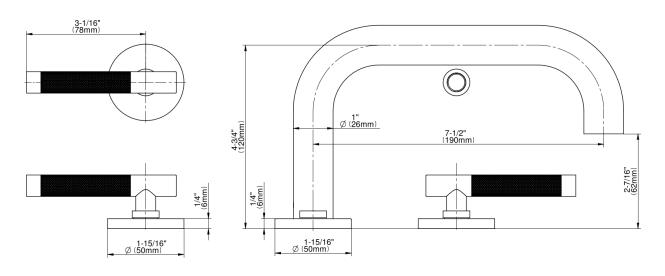

\* Special order finish - call for availability

Roman Tub Trim set is designed to operate with rough G-1037