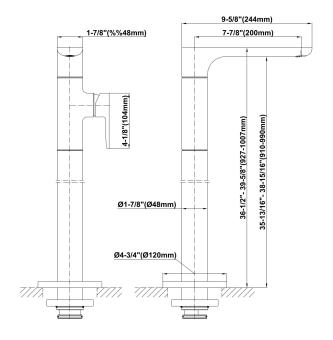

## **Product Features**

- Floor-mount installation
- Aerated flow rate ≤1.2 max gpm
- 7-7/8" spout reach
- 38-15/16" maximum spout height
- Drain assembly not included