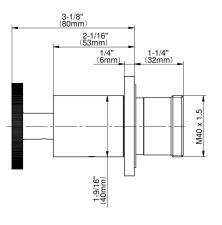

## G-8097-C19E1-T

Harley Collection Harley M-Series Stop/Volume Control Valve Trim with Handle

## **Product Features**

- Single metal handle
- · Decorative trim plate
- Use with G-8076 Stop/Volume Control Rough Valve with Pass-Through or G-8077 Stop/Volume Control Rough Valve