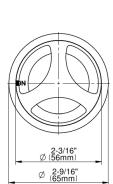

## G-8097-C19E1-T

Harley Collection Harley M-Series Stop/Volume Control Valve Trim with Handle

## **Product Features**

- Single metal handle
- · Decorative trim plate
- Use with G-8076 Stop/Volume Control Rough Valve with Pass-Through or G-8077 Stop/Volume Control Rough Valve