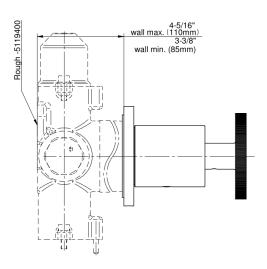

## **Product Features**

- Single metal handle
- · Decorative trim plate
- Use with G-8076 Stop/Volume Control Rough Valve with Pass-Through or G-8077 Stop/Volume Control Rough Valve