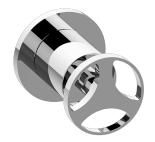

## G-8097-C19E1-T

Harley Collection Harley M-Series Stop/Volume Control Valve Trim with Handle

## **Product Features**

- Single metal handle
- · Decorative trim plate
- Use with G-8076 Stop/Volume Control Rough Valve with Pass-Through or G-8077 Stop/Volume Control Rough Valve