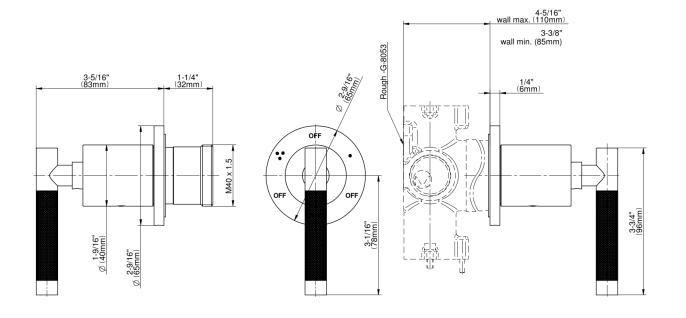

## G-8069-LM57E1-T

Harley Collection Harley M-Series 3-Way Diverter Valve Trim with Handle

## **Product Features**

- Single metal handle
- · Decorative trim plate
- Use with G-8053 3-Way Diverter Control Valve WITH Off Function