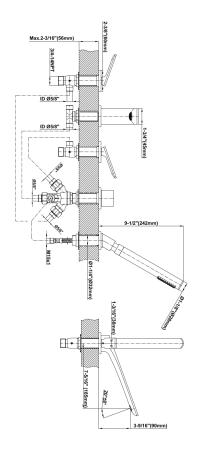

## **Product Features**

 Matching deck-mounted handshower & diverter set available

## **Code compliance**

• ADA

## **Available Finishes**

- 24K Polished Gold
- 24K Brushed Gold
- Brushed Brass PVD®
- Architectural Black™
- Brushed Onyx PVD®
- Rose Gold / Brushed Copper PVD®
- Gunmetal PVD®
- Gunmetal Distressed
- Matte Black
- · Olive Bronze
- Onyx PVD®
- Polished Brass PVD®
- Polished Chrome
- Polished Nickel
- Rose Gold / Polished Copper PVD®
- Steelnox® (Satin Nickel)
- Unfinished Brass
- Unfinished Brushed Brass
- Architectural White



<sup>\*</sup> Special order finish - call for availability