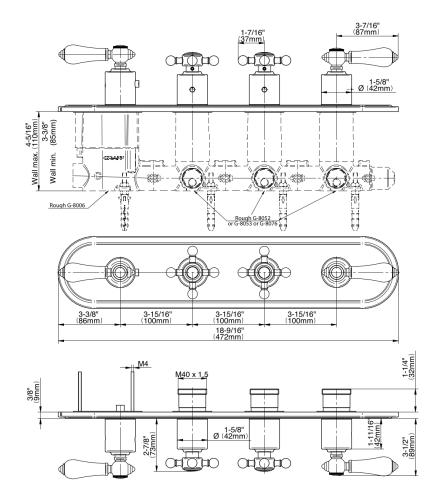

## G-8088H-ALC1C2-T

Adley M-Series Valve Horizontal Trim with Four Handles

## **Product Features**

- · Four metal handles
- Decorative trim plate
- Use with M-Series rough valves
- ALM15C2, ALM34C2, ALC1C2 handles should not be used with used with 2-way or 3-way diverter valve