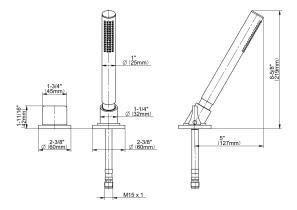

Sento Collection Sento Deck-Mounted Handshower & Diverter Set

## **Product Features**

- Matches G-6350-LM42B Roman Tub Set
- · Handshower hose included